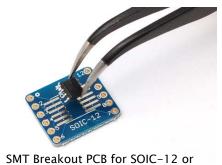

## SMT Breakout PCB for SOIC-20 or TSSOP-20 - 3 Pack!

PRODUCT ID: 1206

DESCRIPTION -

Beguiled by a fancy new chip that is only available in a SOIC or (T)SSOP pinout? This breakout PCB set will make your life much much easier and get you prototyping faster than ever. One side has a 20-TSSOP pin out with traces going to two rows of 0.1" spaced holes, the other has 20-SOIC. Solder your chip to either side and you're ready to rock on any solderless breadboard.

Each item comes with three PCBs, each PCB is identical and can support either a SOIC (narrow, medium or wide variety) or TSSOP. Standard thickness PCBs, with 0.6" spacing between the two rows. You can of course use a smaller chip but the pin numbering wont be right so use care.