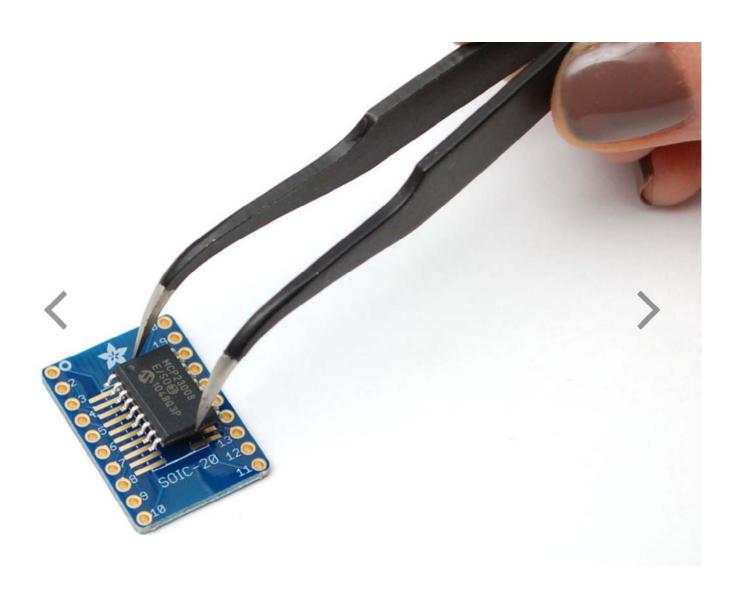

## SMT Breakout PCB for SOIC-20 or TSSOP-20 - 3 Pack!

PRODUCT ID: 1206

DESCRIPTION -

Beguiled by a fancy new chip that is only available in a SOIC or (T)SSOP pinout? This breakout PCB set will make your life much much easier and get you prototyping faster than ever. One side has a 20-TSSOP pin out with traces going to two rows of 0.1" spaced holes, the other has 20-SOIC. Solder your chip to either side and you're ready to rock on any solderless breadboard.

Each item comes with three PCBs, each PCB is identical and can support either a SOIC (narrow, medium or wide variety) or TSSOP. Standard thickness PCBs, with 0.6" spacing between the two rows. You can of course use a smaller chip but the pin numbering wont be right so use care.