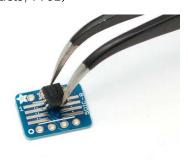

## SMT Breakout PCB for SOIC-20 or TSSOP-20 - 3 Pack!

PRODUCT ID: 1206

DESCRIPTION -

Beguiled by a fancy new chip that is only available in a SOIC or (T)SSOP pinout? This breakout PCB set will make your life much much easier and get you prototyping faster than ever. One side has a 20-TSSOP pin out with traces going to two rows of 0.1" spaced holes, the other has 20-SOIC. Solder your chip to either side and you're ready to rock on any solderless breadboard.

Each item comes with three PCBs, each PCB is identical and can support either a SOIC (narrow, medium or wide variety) or TSSOP. Standard thickness PCBs, with 0.6" spacing between the two rows. You can of course use a smaller chip but the pin numbering wont be right so use care.