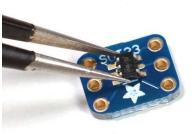

## SMT Breakout PCB for SOIC-20 or TSSOP-20 - 3 Pack!

PRODUCT ID: 1206

DESCRIPTION -

Beguiled by a fancy new chip that is only available in a SOIC or (T)SSOP pinout? This breakout PCB set will make your life much much easier and get you prototyping faster than ever. One side has a 20-TSSOP pin out with traces going to two rows of 0.1" spaced holes, the other has 20-SOIC. Solder your chip to either side and you're ready to rock on any solderless breadboard.

Each item comes with three PCBs, each PCB is identical and can support either a SOIC (narrow, medium or wide variety) or TSSOP. Standard thickness PCBs, with 0.6" spacing between the two rows. You can of course use a smaller chip but the pin numbering wont be right so use care.