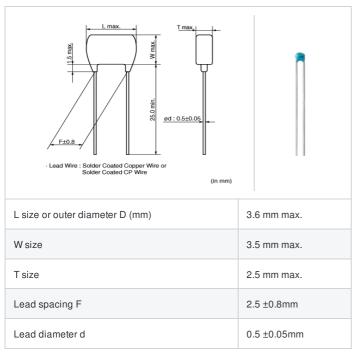

## RCE5C2A101J0A2H03B "#" indicates a package specification code.





















< List of part numbers with package codes > RCE5C2A101J0A2H03B

## Shape



## Notes

Meet LF(Lead Free)[\*LF: Lead content is less than 1000 ppm.], HF(Halogen Free)



| Packaging | Specifications  | Minimum quantity |
|-----------|-----------------|------------------|
| В         | Packing in bulk | 500              |

## **Specifications**

| Capacitance                                      | 100pF ±5%                                              |
|--------------------------------------------------|--------------------------------------------------------|
| Rated voltage                                    | 100Vdc                                                 |
| Temperature characteristics (complied standard)  | C0G(EIA)                                               |
| Capacitance change rate                          | ±5%